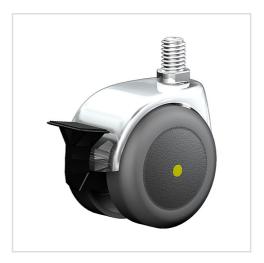

# Swivel castor with wheel brake 541 M10 100 PUEL

Furniture Castors Series 540 GW - Wheel PUEL

-20 °C - +60 °C

#### Wheel

coated in polyurethane, 90±3 Shore Aelecrically conductive  ${<}10^4\Omega$ 

High quality nylon wheel centre

Zinc-die-cast housing - chrome plated Swivel bearing with combined plain-ball bearing Wheel brake - glass fibre reinforced Wheel axle revited