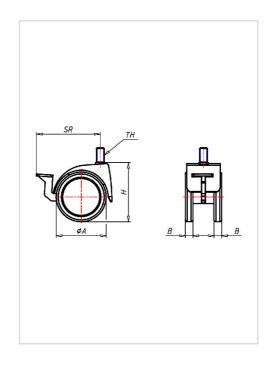

| Swivel castor with wheel                                | Wheel-⊘ A x width B mm: 100x13+13 |
|---------------------------------------------------------|-----------------------------------|
| brake                                                   |                                   |
| Load Capacity kg:                                       | 70                                |
| Load capacity tested according to EN 12530 and EN 12527 |                                   |
| Overall height H mm:                                    | 124                               |
| Threat mm:                                              | M10x15                            |
| Swivel radius SR mm:                                    | 116                               |
| Wheel bearing:                                          | Nylon plain bearing               |